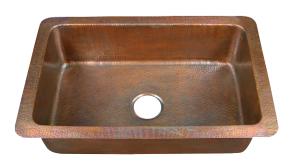

## 32" RHODES SINGLE BOWL DROP-IN SINK

Cat. No.

6921

| W: | 31-¾ |
|----|------|
| D: | 20"  |

H: 9"

## Features:

- ► 16 Gauge Metal
- ► Single Bowl
- ► Drop In
- ▶1" Flat rim
- Copper has natural bacteria fighting properties
- Copper is a Living Finish and will Patina Over Time
- ► No Overflow

## Finishes:

AC Hammered Antique Copper

Compliance Certification Material is consistent with UNS C81100 Copper Casting Alloy with respect to chemical composition.

Dimensions of fixture are nominal and may vary. Dimensions and specifications subject to change without notice.