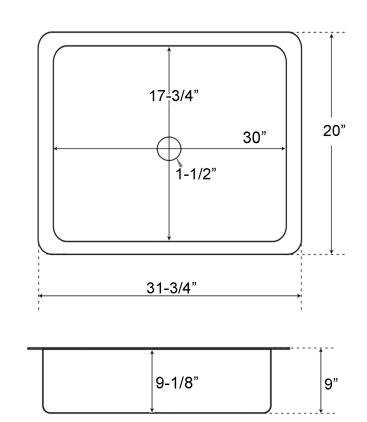

## 32" RHODES SINGLE BOWL DROP-IN SINK

Cat. No.

6921

| W: | 31-¾ |
|----|------|
| D: | 20"  |

H: 9"

## Interior Dimensions:

Basin Interior: Basin Depth: 30" x 17-¾" 9-1/8"